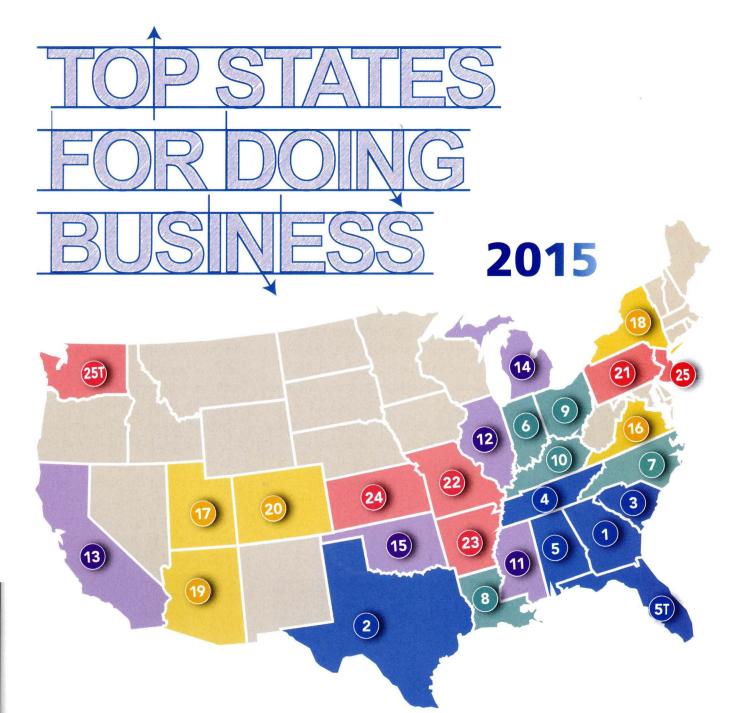

| TOP | STA | TES |
|-----|-----|-----|
|     | -   |     |

| georgia 6                        | lindiana       |
|----------------------------------|----------------|
| 2 texas 7                        | north carolina |
| <b>3</b> south carolina <b>8</b> | louisiana      |
| 4 tennessee 9                    | ohio           |
| 5 alabama 10                     | kentucky       |
| 5T florida                       |                |

## best overall

BUSINESS ENVIRONMENT texas • south carolina • georgia louisiana • tennessee

LABOR CLIMATE georgia • south carolina • texas north carolina • alabama

INFRASTRUCTURE/GLOBAL ACCESS tennessee • georgia • texas indiana • illinois